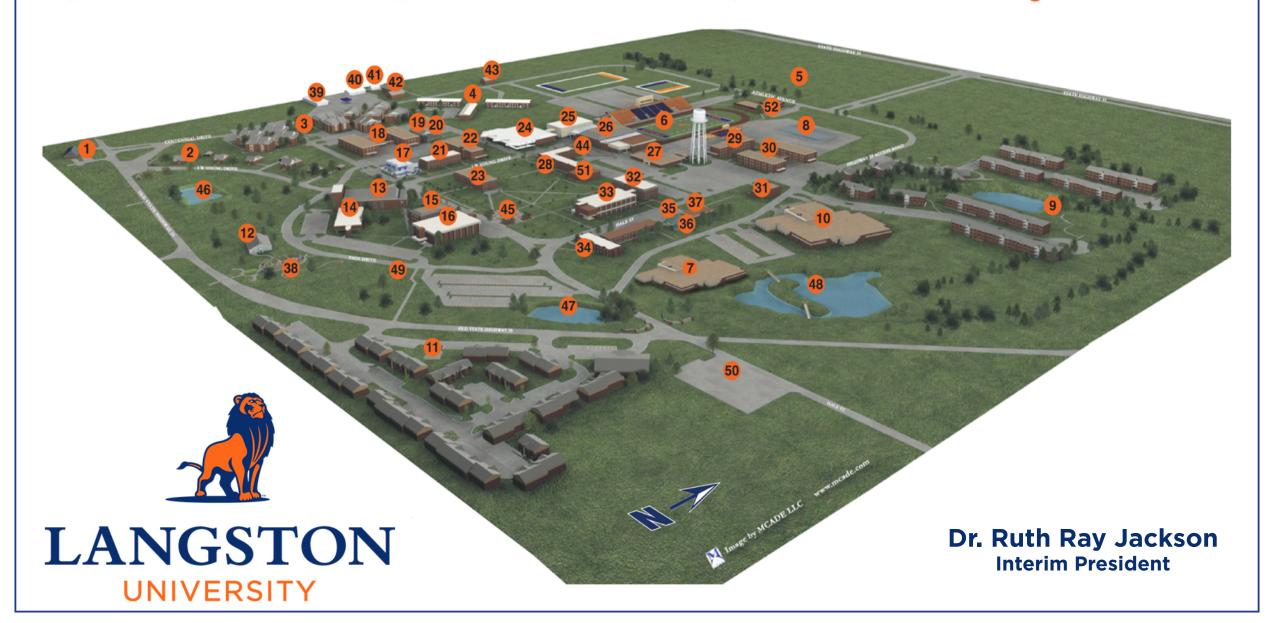

- 2 Campus Police/Information
- 3 Centennial Courts Apartments
- Cimmarron Gardens Apartments
- 5 Practice Fields
- N.E. Anderson Stadium
- Physical Therapy Building
- 8 Physical Plant Shop Building
- 9 Scholars Inn Apartments
- 10 Agricultural Research & Extension Education Complex
- 11 Langston Commons Apartments
- 12 John & Laurie Coleman Heritage Center
- 13 I.W. Young Auditorium

- 14 Hargrove Music Hall
- **15** G. Lamar Harrison Library
- 16 Page Hall
- 17 The White House
- 18 Young Hall
- 19 Calvin Hall/ITS
- 20 LU Counseling Center
- 21 University Womens/ Health Clinic
- 22 Gandy Hall
- 23 Moore Hall
- 24 Student Success Center
- 25 John Montgomery Multipurpose Building
- 26 C.F. Gayles Field House

- 27 Physical Plant Building
- 28 Sanford Hall
- 29 Brown Hall
- 30 Breaux Hall
- 31 Boiler House
- 32 Jones Hall
- 33 Hamilton Hall
- 34 Allied Health Building
- 35 Research Greenhouse
- 36 Physical Plant Greenhouse
- 37 E. Kika de la Garza-Headhouse
- 38 Walk of Fame/Centennial Plaza
- 39 Creamery Storage

- 40 Dairy
- 41 Feed Mill
- 42 Animal Nursery
- 43 North Barn/Arena
- 44 Student Plaza
- 45 Kerr Plaza
- 46 NRCS Demonstration Pond
- 47 Centennial Pond
- 48 Wetlands Educational Park
- 49 Radio Tower
- 50 Future Civil Retail Plaza
- 51 Telecommunication Annex
- 52 Science Research Institute